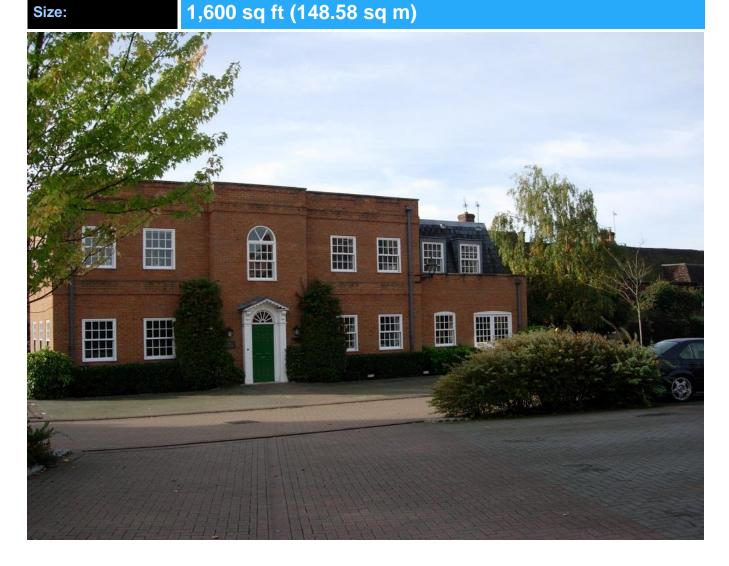

# OFFICE / D1 FLOOR TO LET

Property: FARNHAM, SURREY

The Grange, Hones Business Park, 1 Waverley Lane,
GU9 8BB

- Adjacent to mainline station
- On site parking and town centre nearby
- Self contained ground floor
- High class office development

#### Location

Farnham Market Town centre: 500 metres

A31 Dual carriageway: 200 metres

Mainline Rail Station: 100 metres

# Floor Areas

We are informed the property has been measured and has a Net Internal Floor area of 1,599 sq ft (148.57 sq m)